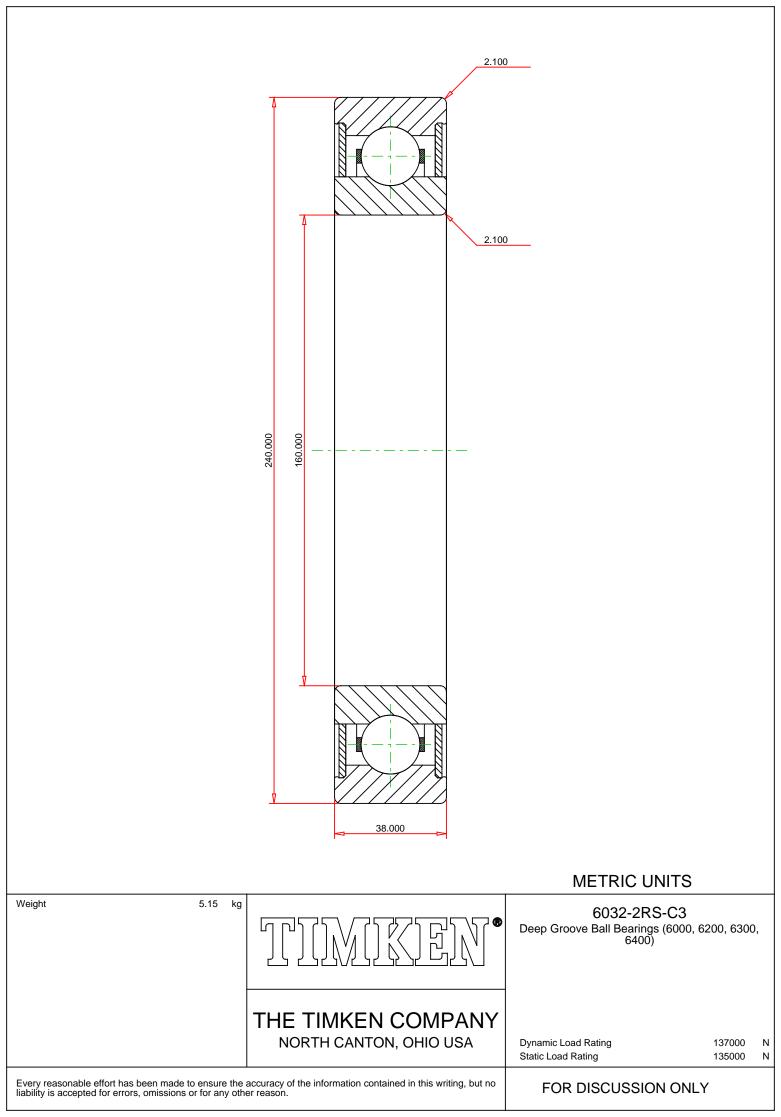

## Specifications | Dimensions | Basic Load Ratings | Factors

| Specifications – |              |               |  |
|------------------|--------------|---------------|--|
|                  |              |               |  |
|                  | Clearance    | C3            |  |
|                  | Bore Size d  | 160.000 mm    |  |
|                  | Features     | Contact Seals |  |
|                  | Bearing Type | Standard DGBB |  |
|                  | Weight       | 5.150 Kg      |  |

## Dimensions

240.000 mm

38.000 mm

|                    | Radius Rs min            | 2.100 mm |  |
|--------------------|--------------------------|----------|--|
| Basic Load Ratings |                          |          |  |
|                    | Cr - Dynamic Load Rating | 136.6 kN |  |
|                    | COr - Static Load Rating | 135.4 kN |  |
| Factors            |                          |          |  |
|                    | Grease Reference Speed   | 3500 rpm |  |
|                    | Oil Reference Speed      | 5100 rpm |  |